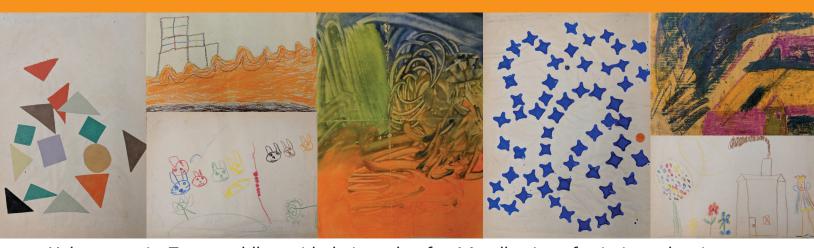

## **Searching for Topaz Toddlers!**

Help us reunite Topaz toddlers with their works of art! A collection of paintings, drawings, and artwork from Preschools A, B, C, D, and Pre-Kindergarten contain pieces by toddlers born between 1939-1943. If you are one of these toddler artists or teachers, or know how to contact them we would love to hear from you!