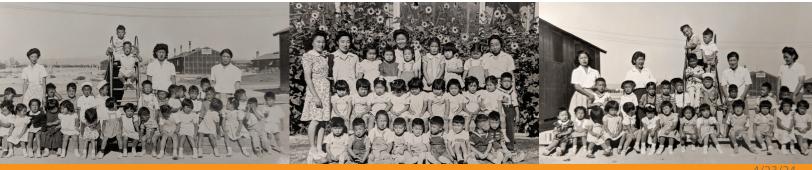

## **Searching for Topaz Toddlers!**

Help us reunite Topaz toddlers with their works of art! A collection of paintings, drawings, and artwork from Preschools A, B, C, D, and Pre-Kindergarten contain pieces by toddlers born between 1939-1943. If you are one of these toddler artists or teachers, or know how to contact them we would love to hear from you!

## Contact Dana at shew@sonoma.edu or 818-601-9044

| Eiko Akutagawa | Emi Kaneshi     | Haruo Niitsuma   | Karen Tokunaga      |
|----------------|-----------------|------------------|---------------------|
| Tommy Aoki     | Kay Kawakami    | Tetsuya Nomura   | Kiyoshi Tono        |
| Spencer Bunya  | Betty Kawamoto  | Bobby Onoda      | Gary Tsujimoto      |
| Jiro Fujimoto  | Takao Kawaoka   | Jimmy Power      | Keiko Yamagami      |
| Eiko Furukawa  | Koji Matsuno    | Hideo Saiki      | Kikuko Yoda         |
| Naoko Furuya   | Kazue Moriguchi | Kayoko Sakaguchi | Kenji Yokoro        |
| Kazuko Harada  | Kazue Morimoto  | Suzann Sakamoto  | Masao Yokoro        |
| Etsuko Harada  | Julie Morita    | Miyako Sugiyama  | Joann Hisako Yokota |
| Kiyoshi Idota  | Kazuo Nakao     | David Tashiro    | Keiko Yonekura      |
| Kimiko Inaba   | Setsuko Nakao   |                  |                     |